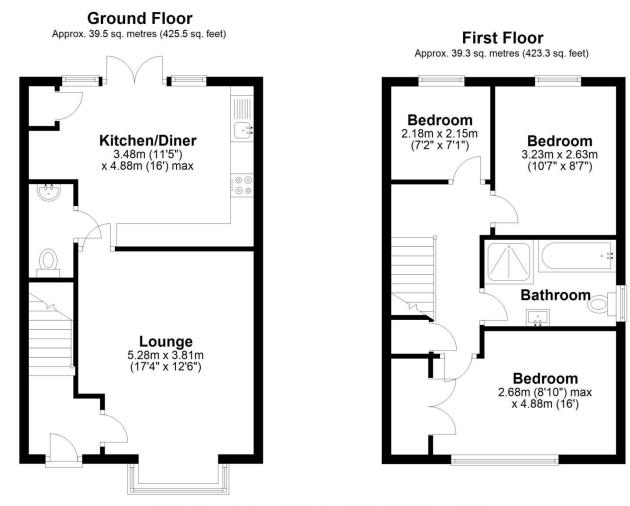

## Total area: approx. 78.9 sq. metres (848.8 sq. feet)

For illustrative purposes only.Not to scale Prepared by Shropshire Property Professionals Tel: 07817 773 526 - www.spp-property.co.uk Plan produced using PlanUp.